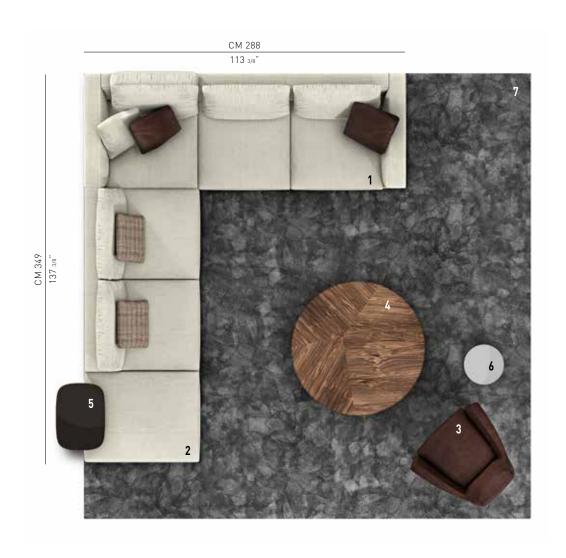

### ${f ANDERSEN}-{f arrangement}$ 02

#### SOFA ARRANGEMENT

- 1 ANDERSEN SOFA CM 288X103 H82
- 2 ANDERSEN OPEN-END SOFA ELEMENT SX CM 246X103 H82

#### FURNISHING ACCESSORIES

- 3 DENNY LOUNGE ARMCHAIR CM 82X80 H77
- SULLIVAN
  COFFEE TABLE Ø CM 120 H18
- 5 CLYFFORD COFFEE TABLE CM 60X44 H51
- 6 CESAR COFFEE TABLE Ø CM 36 H45
- 7 DIBBETS RUG CM 400X400

## Furnishing accessories

4 SULLIVAN COFFEE TABLE Ø CM 120 H18

5 CLYFFORD COFFEE TABLE CM 60X44 H51

6 CESAR COFFEE TABLE Ø CM 36 H 45

7 DIBBETS RUG CM 400X400